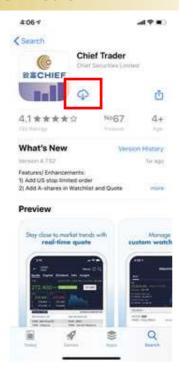

### **How to download "Chief Trader" Mobile APP**

- Open App Store/ Google Play Store on your device
- 2. Click "Search" and enter "Chief Trader", tap on the APP icon
- 3. Tap "Install" icon to download the APP