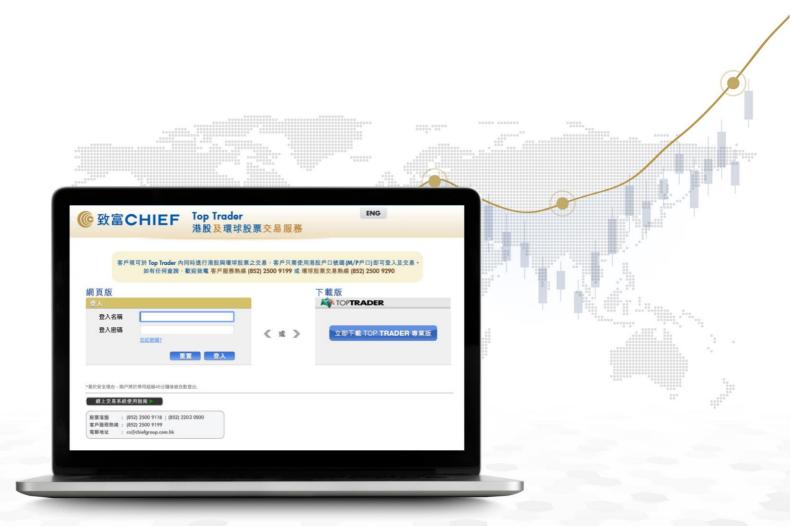

### **How to use Chief Authentication System to login to Top Trader (Web version)**

1. Login Top Trader (Web version) via Token

- Complete download and registration on "Chief Trader" mobile APP
- 2. Open Top Trader (Web version) (Website: <a href="https://www.chiefgroup.com.hk/en/account/download-software">https://www.chiefgroup.com.hk/en/account/download-software</a>) enter Login ID and Password
- 3. Enter the one time 6-digit token received from "Chief Trader"\*
- \*To receive the token, please turn on the "Push Notification (PNS)" service in the APP

# 2. Login Top Trader (Web version) via QR code

- Web-based Version

  Login

  Please enter the 6-digit token

  Cancel Login
- Flease select login user

  LOGONIO

  Please select login user

  LOGONIO

  Please select login user

  Code

  Please select login user

- Complete download and registration on "Chief Trader" Mobile APP
- Open Top Trader (Web version) (Website: https://www.chiefgroup.com.hk/en/account/d ownload-software) · enter Login ID and Password
- 3. Scan the QR code at "Chief Web Authentication" at "Chief Trader"
- 4. Login successful