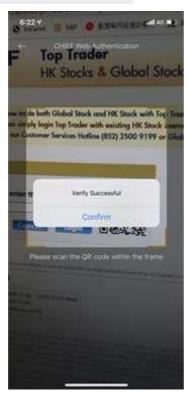

  Please select login user

  Code

  Please select login user

- Complete download and registration on "Chief Trader" Mobile APP
- Open Top Trader (Web version) (Website: https://www.chiefgroup.com.hk/en/account/d ownload-software) · enter Login ID and Password
- 3. Scan the QR code at "Chief Web Authentication" at "Chief Trader"
- 4. Login successful