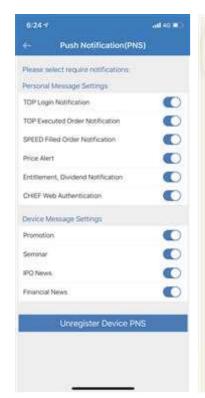

### **How to use Chief Authentication System to login to Top Trader (Web version)**

1. Login Top Trader (Web version) via Token

- Complete download and registration on "Chief Trader" mobile APP
- 2. Open Top Trader (Web version) (Website: <a href="https://www.chiefgroup.com.hk/en/account/download-software">https://www.chiefgroup.com.hk/en/account/download-software</a>) enter Login ID and Password
- 3. Enter the one time 6-digit token received from "Chief Trader"\*
- \*To receive the token, please turn on the "Push Notification (PNS)" service in the APP