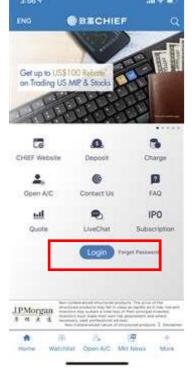

### **How to use Chief Authentication System to login to Top Trader (Web version)**

1. Login Top Trader (Web version) via Token

- Complete download and registration on "Chief Trader" mobile APP
- 2. Open Top Trader (Web version) (Website: <a href="https://www.chiefgroup.com.hk/en/account/download-software">https://www.chiefgroup.com.hk/en/account/download-software</a>) enter Login ID and Password
- 3. Enter the one time 6-digit token received from "Chief Trader"\*
- \*To receive the token, please turn on the "Push Notification (PNS)" service in the APP

# 2. Login Top Trader (Web version) via QR code

- Web-based Version

  Login

  Please enter the 6-digit token

  Cancel Login
- Flease select login user

  LOGONIO

  Please select login user

  LOGONIO

  Please select login user

  Code

  Please select login user

- Complete download and registration on "Chief Trader" Mobile APP
- Open Top Trader (Web version) (Website: https://www.chiefgroup.com.hk/en/account/d ownload-software) · enter Login ID and Password
- 3. Scan the QR code at "Chief Web Authentication" at "Chief Trader"
- 4. Login successful