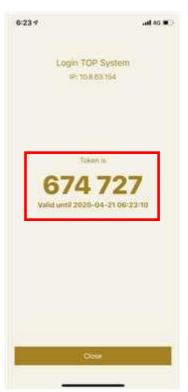

### **How to use Chief Authentication System to login to Top Trader (Web version)**

1. Login Top Trader (Web version) via Token

- Complete download and registration on "Chief Trader" mobile APP
- 2. Open Top Trader (Web version) (Website: <a href="https://www.chiefgroup.com.hk/en/account/download-software">https://www.chiefgroup.com.hk/en/account/download-software</a>) enter Login ID and Password
- 3. Enter the one time 6-digit token received from "Chief Trader"\*
- \*To receive the token, please turn on the "Push Notification (PNS)" service in the APP