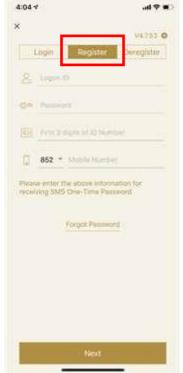

### First time registration and login flows

# "Logon ID"

The account number provided when account opening, for example, "P/M 88888". It can be changed after your first login.

## "Password"

The first-time login password will be sent via system during account application. The password should contain 8 or more digits, with numerical and alphabetical characters, uppercase and lowercase

### "Mobile number"

Your registered mobile phone number when account opening for receiving SMS

Enter the above information, tap "Next" to complete the registration