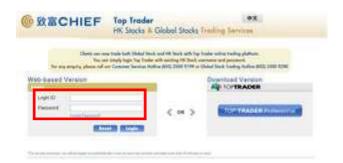

### **How to use Chief Authentication System to login to Top Trader (Web version)**

1. Login Top Trader (Web version) via Token

- Complete download and registration on "Chief Trader" mobile APP
- 2. Open Top Trader (Web version) (Website: <a href="https://www.chiefgroup.com.hk/en/account/download-software">https://www.chiefgroup.com.hk/en/account/download-software</a>) enter Login ID and Password
- 3. Enter the one time 6-digit token received from "Chief Trader"\*
- \*To receive the token, please turn on the "Push Notification (PNS)" service in the APP

# 2. Login Top Trader (Web version) via QR code

- Web-based Version

  Login

  Please enter the 6-digit token

  Cancel Login
- Flease select login user

  LOGONIO

  Please select login user

  LOGONIO