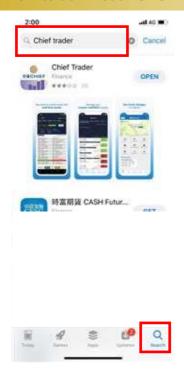

### **How to download "Chief Trader" Mobile APP**

- Open App Store/ Google Play Store on your device
- 2. Click "Search" and enter "Chief Trader", tap on the APP icon
- 3. Tap "Install" icon to download the APP