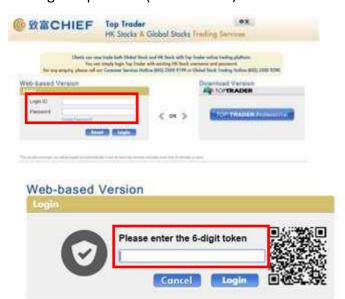

### **How to use Chief Authentication System to login to Top Trader (Web version)**

1. Login Top Trader (Web version) via Token

- Complete download and registration on "Chief Trader" mobile APP
- 2. Open Top Trader (Web version) (Website: <a href="https://www.chiefgroup.com.hk/en/account/download-software">https://www.chiefgroup.com.hk/en/account/download-software</a>) enter Login ID and Password
- 3. Enter the one time 6-digit token received from "Chief Trader"\*
- \*To receive the token, please turn on the "Push Notification (PNS)" service in the APP

# 2. Login Top Trader (Web version) via QR code

- Web-based Version

  Login

  Please enter the 6-digit token

  Cancel Login
- Flease select login user

  LOGONIO

  Please select login user

  LOGONIO