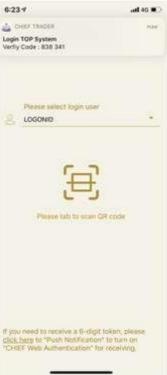

# 2. Login Top Trader (Web version) via QR code

- Web-based Version

  Login

  Please enter the 6-digit token

  Cancel Login
- Flease select login user

  LOGONIO

  Please select login user

  LOGONIO

  Please select login user

  Code

  Please select login user

- Complete download and registration on "Chief Trader" Mobile APP
- Open Top Trader (Web version) (Website: https://www.chiefgroup.com.hk/en/account/d ownload-software) · enter Login ID and Password
- 3. Scan the QR code at "Chief Web Authentication" at "Chief Trader"
- 4. Login successful